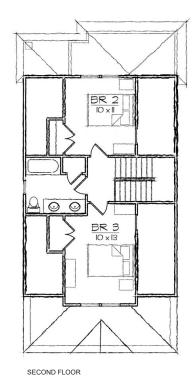

## Ashleigh I

This one and one half story bungalow style home of 1178 square feet features a large open living and dining area and a first floor master bedroom suite. The plan includes a total of three bedrooms, two full bathrooms, a laundry/mud room, and an L-shaped galley kitchen with a breakfast bar that opens to the dining room. The second floor contains two bedrooms, a full bathroom, and abundant easily accessible storage.