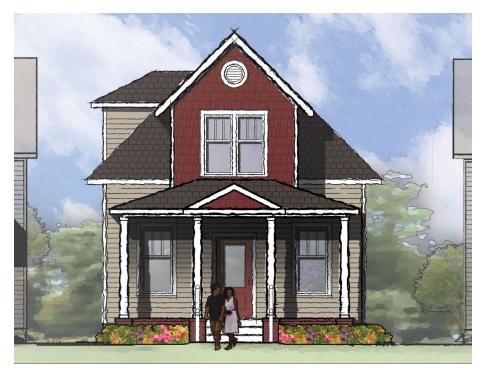

## Ashleigh I

This one and one half story bungalow style home of 1178 square feet features a large open living and dining area and a first floor master bedroom suite. The plan includes a total of three bedrooms, two full bathrooms, a laundry/mud room, and an L-shaped galley kitchen with a breakfast bar that opens to the dining room. The second floor contains two bedrooms, a full bathroom, and abundant easily accessible storage.

The Arts and Crafts inspired exterior offers a front hip roof with a projecting front gabled dormer, covered front and rear porches, and exterior storage room. At 22 ft in width it is ideally suited for a narrow lot.