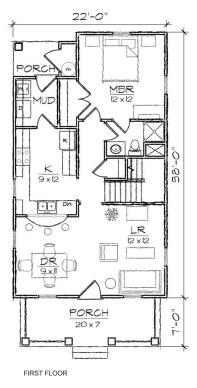

## Ashleigh I

This one and one half story bungalow style home of 1178 square feet features a large open living and dining area and a first floor master bedroom suite. The plan includes a total of three bedrooms, two full bathrooms, a laundry/mud room, and an L-shaped galley kitchen with a breakfast bar that opens to the dining room. The second floor contains two bedrooms, a full bathroom, and abundant easily accessible storage.