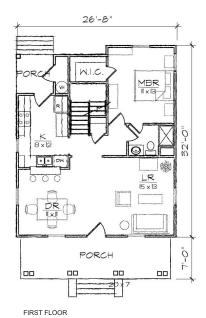

## **Bailey I**

This one and one half story bungalow style home of 1187 square feet features a large open living and dining area and a first floor master bedroom suite. The plan includes a total of three bedrooms, two full bathrooms and an L-shaped galley kitchen with a breakfast bar that opens to the dining room. The second floor offers two bedrooms and a shared bathroom, the laundry area, and abundant easily accessible storage.

## **Specifications**

bedrooms: 3 square footage: 1187 roof pitch: 9/12 bathrooms: 2 1st floor ceiling: 9' width: 26' 8" stories: 2 2nd floor ceiling: 8' depth: 39'