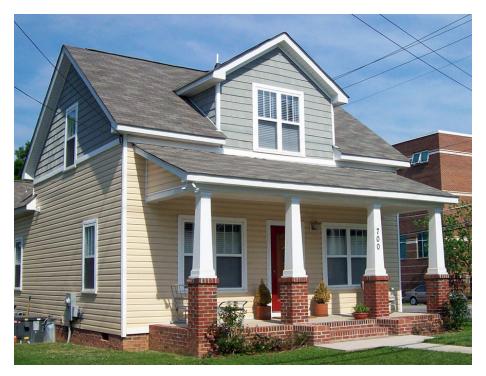

## **Bailey I**

This one and one half story bungalow style home of 1187 square feet features a large open living and dining area and a first floor master bedroom suite. The plan includes a total of three bedrooms, two full bathrooms and an L-shaped galley kitchen with a breakfast bar that opens to the dining room. The second floor offers two bedrooms and a shared bathroom, the laundry area, and abundant easily accessible storage.

The Arts and Crafts inspired exterior offers a side to side gabled roof and a front gabled dormer, covered front and rear porches, and exterior storage room. At 26'-8", it is ideally suited for a narrow lot.