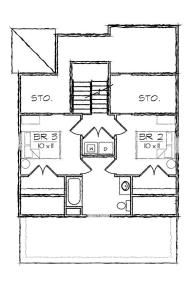

## **Bailey I**

This one and one half story bungalow style home of 1187 square feet features a large open living and dining area and a first floor master bedroom suite. The plan includes a total of three bedrooms, two full bathrooms and an L-shaped galley kitchen with a breakfast bar that opens to the dining room. The second floor offers two bedrooms and a shared bathroom, the laundry area, and abundant easily accessible storage.

## **Specifications**

bedrooms: 3 square footage: 1187 roof pitch: 9/12 bathrooms: 2 1st floor ceiling: 9' width: 26' 8" stories: 2 2nd floor ceiling: 8' depth: 39'