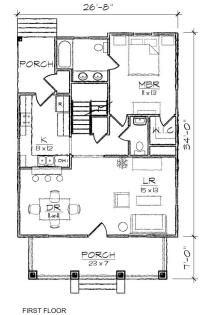

## **Bentley II**

This one and one half bungalow style home of 1250 square feet features a large open living and dining area and a first floor master bedroom suite. The plan includes a total of three bedrooms, two and a half bathrooms, a laundry room, and an L-shaped galley kitchen with a breakfast bar that opens to the dining room. The second floor offers two bedrooms, a shared full bathroom, the laundry area, and abundant easily accessible storage.