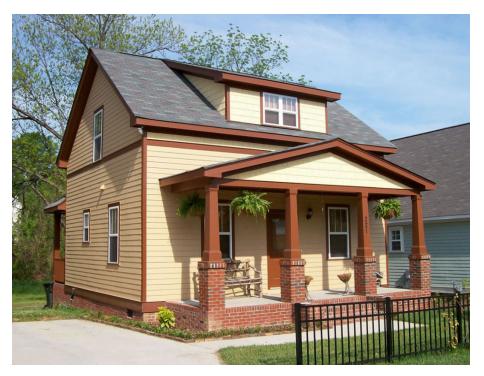

## **Bentley II**

This one and one half bungalow style home of 1250 square feet features a large open living and dining area and a first floor master bedroom suite. The plan includes a total of three bedrooms, two and a half bathrooms, a laundry room, and an L-shaped galley kitchen with a breakfast bar that opens to the dining room. The second floor offers two bedrooms, a shared full bathroom, the laundry area, and abundant easily accessible storage.

The Arts and Crafts inspired exterior offers a side to side gabled roof and a front shed dormer, a gabled front porch roof, covered rear porch, and exterior storage room. At 26'-8" it is ideally suited for a narrow lot.