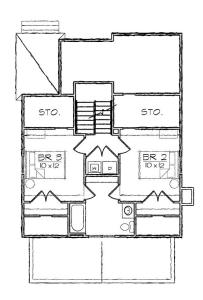

## **Bentley II**

This one and one half bungalow style home of 1250 square feet features a large open living and dining area and a first floor master bedroom suite. The plan includes a total of three bedrooms, two and a half bathrooms, a laundry room, and an L-shaped galley kitchen with a breakfast bar that opens to the dining room. The second floor offers two bedrooms, a shared full bathroom, the laundry area, and abundant easily accessible storage.

www.tightlinesdesigns.com • 19 West Hargett St, Suite 501, Raleigh NC, 27601 • 919.834.3600

SECOND FLOOR