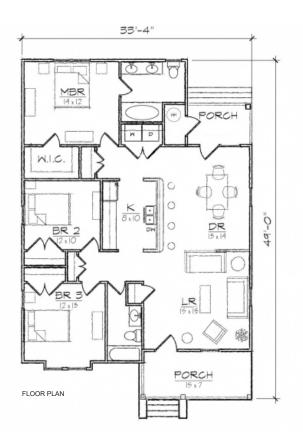

## Carlisle II

This single story bungalow style house of 1311 square feet features a dramatic large open vaulted living and dining room area and a private master bedroom suite located in the rear.

The plan includes a total of three bedrooms, two full bathrooms, a laundry area, and a centralized galley kitchen that opens to the dining and living areas.

## **Specifications**

bedrooms: 3 square footage: 1311 roof pitch: 8/12 bathrooms: 2 1st floor ceiling: 9' width: 33' 4" depth: 49'