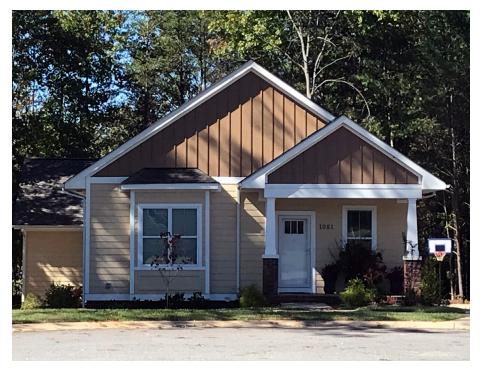

## Carlisle II

This single story bungalow style house of 1311 square feet features a dramatic large open vaulted living and dining room area and a private master bedroom suite located in the rear.

The plan includes a total of three bedrooms, two full bathrooms, a laundry area, and a centralized galley kitchen that opens to the dining and living areas.

The Arts and Crafts inspired exterior offers a double gabled roof, projecting front bay, covered front and rear porches, and exterior storage room.

Also available: Carlisle 2BR, Carlisle I, Carlisle III. Modifications available upon request.