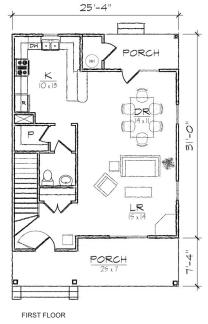

## Fisher III

This two story turn of the centurystyle house of 1483 square feet features a large open living and dining area, spacious kitchen, and a private master bedroom suite.

The plan includes a total of three bedrooms, two full bathrooms, a powder room, a laundry room, and a U-shaped kitchen with a breakfast bar that opens to the dining room.

## **Specifications**

bedrooms: 3 square footage: 1483 roof pitch: 8/12 bathrooms: 2.5 1st floor ceiling: 9' width: 25' 4" stories: 2 2nd floor ceiling: 8' depth: 38' 4"