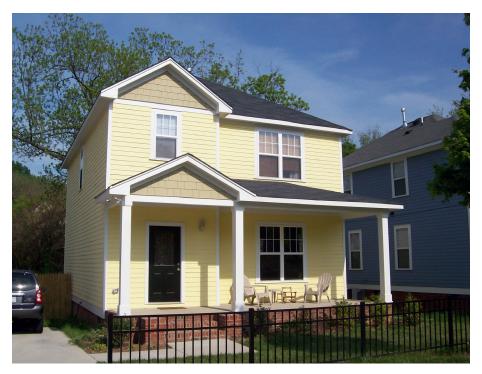

## Fisher III

This two story turn of the centurystyle house of 1483 square feet features a large open living and dining area, spacious kitchen, and a private master bedroom suite.

The plan includes a total of three bedrooms, two full bathrooms, a powder room, a laundry room, and a U-shaped kitchen with a breakfast bar that opens to the dining room.

The Queen Anne inspired exterior offers a hip roof, a full front porch with a hip roof and gabled entry, covered rear porch, and exterior storage room. At 25'4" in width, it is ideally suited for a narrow lot.

## **Specifications**

bedrooms: 3 square footage: 1483 roof pitch: 8/12 bathrooms: 2.5 1st floor ceiling: 9' width: 25' 4" stories: 2 2nd floor ceiling: 8' depth: 38' 4"