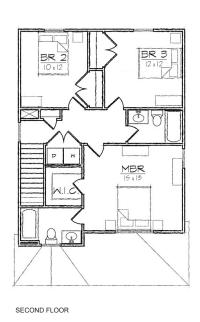

## Fisher III

This two story turn of the centurystyle house of 1483 square feet features a large open living and dining area, spacious kitchen, and a private master bedroom suite.

The plan includes a total of three bedrooms, two full bathrooms, a powder room, a laundry room, and a U-shaped kitchen with a breakfast bar that opens to the dining room.

## **Specifications**

bedrooms: 3 square footage: 1483 roof pitch: 8/12 bathrooms: 2.5 1st floor ceiling: 9' width: 25' 4" stories: 2 2nd floor ceiling: 8' depth: 38' 4"