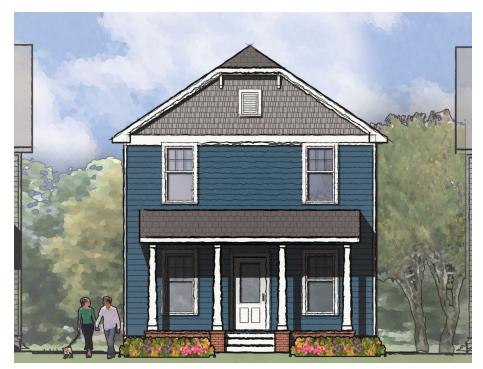

## Fitzgerald II

This two story Prairie style house of 1328 square feet features a large open living and dining area, spacious kitchen, and a private master bedroom suite.

The plan includes a total of three bedrooms, two full bathrooms, a powder room, a laundry room, and a U-shaped kitchen with a breakfast bar that opens to the dining room.

The Craftsman inspired exterior offers a clipped gable roof, a full front porch covered by a shed roof, a covered rear porch, and exterior storage room. At 24 ft in width it is ideally suited for a narrow lot.