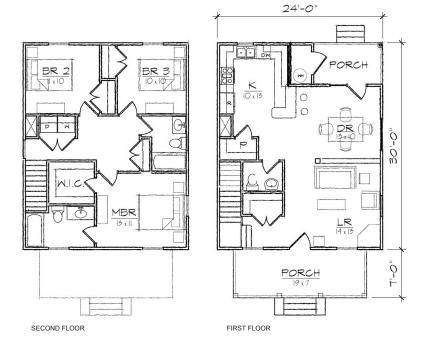

## Fitzgerald II

This two story Prairie style house of 1328 square feet features a large open living and dining area, spacious kitchen, and a private master bedroom suite.

The plan includes a total of three bedrooms, two full bathrooms, a powder room, a laundry room, and a U-shaped kitchen with a breakfast bar that opens to the dining room.

The Craftsman inspired exterior offers a clipped gable roof, a full front porch covered by a shed roof, a covered rear porch, and exterior storage room. At 24 ft in width it is ideally suited for a narrow lot.

## **Specifications**

bedrooms: 3 square footage: 1328 roof pitch: 8/12 bathrooms: 2.5 1st floor ceiling: 9' width: 24' stories: 2 2nd floor ceiling: 8' depth: 37'