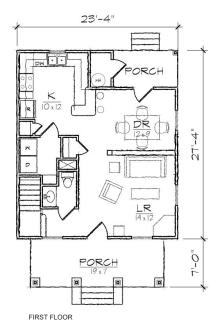

## Fitzgerald I

This two story Prairie style house of 1169 square feet features a large open living and dining area, spacious kitchen, and a private master bedroom suite.

The plan includes a total of three bedrooms, two full bathrooms, a powder room, a laundry room, and a U-shaped kitchen with a breakfast bar that opens to the dining room.

The Craftsman inspired exterior offers a clipped gable roof, a full front porch covered by a shed roof, a covered rear porch, and exterior storage room. At 23'-4" in width it is ideally suited for a narrow lot.

## **Specifications**

bedrooms: 3 square footage: 1169 roof pitch: 8/12 bathrooms: 2.5 1st floor ceiling: 9' width: 23' 4" stories: 2 2nd floor ceiling: 8' depth: 34' 4"