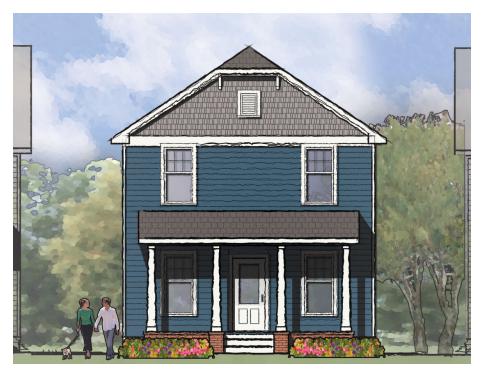

## Fitzgerald I

This two story Prairie style house of 1169 square feet features a large open living and dining area, spacious kitchen, and a private master bedroom suite.

The plan includes a total of three bedrooms, two full bathrooms, a powder room, a laundry room, and a U-shaped kitchen with a breakfast bar that opens to the dining room.

The Craftsman inspired exterior offers a clipped gable roof, a full front porch covered by a shed roof, a covered rear porch, and exterior storage room. At 23'-4" in width it is ideally suited for a narrow lot.