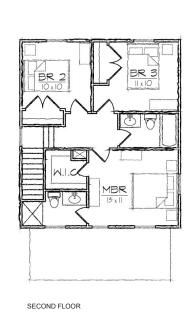

## Fitzgerald I

This two story Prairie style house of 1169 square feet features a large open living and dining area, spacious kitchen, and a private master bedroom suite.

The plan includes a total of three bedrooms, two full bathrooms, a powder room, a laundry room, and a U-shaped kitchen with a breakfast bar that opens to the dining room.

## **Specifications**

bedrooms: 3 square footage: 1169 roof pitch: 8/12 bathrooms: 2.5 1st floor ceiling: 9' width: 23' 4" stories: 2 2nd floor ceiling: 8' depth: 34' 4"