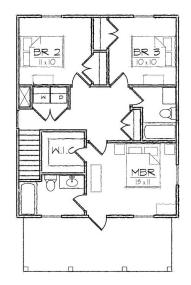

This house includes a total of three bedrooms, two full bathrooms, a powder room, a laundry room, and a U-shaped kitchen with a breakfast bar that opens to the dining room.

The double front porch elevation complements a simple gable roof, and the rear elevation features a covered rear porch and exterior storage room.

SECOND FLOOR