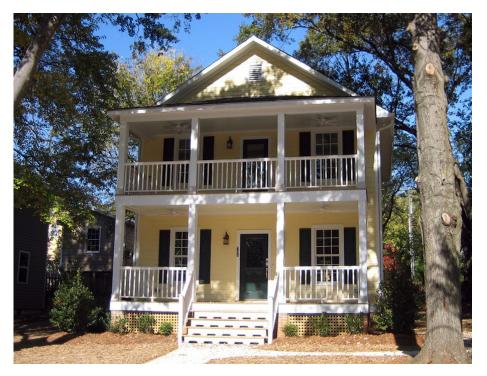

## **Florence II**

This Charleston-inspired two story home of 1316 square feet features a large open living and dining area, spacious kitchen, and a private master bedroom suite with a full second floor porch.

This house includes a total of three bedrooms, two full bathrooms, a powder room, a laundry room, and a U-shaped kitchen with a breakfast bar that opens to the dining room.

The double front porch elevation complements a simple gable roof, and the rear elevation features a covered rear porch and exterior storage room.