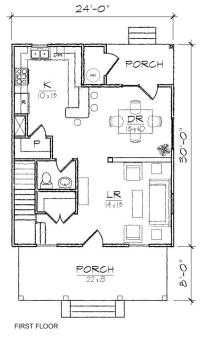

This house includes a total of three bedrooms, two full bathrooms, a powder room, a laundry room, and a U-shaped kitchen with a breakfast bar that opens to the dining room.

The double front porch elevation complements a simple gable roof, and the rear elevation features a covered rear porch and exterior storage room.

## Specifications

| bedrooms: 3    | square footage: 1316  | roof pitch: 8/12 |
|----------------|-----------------------|------------------|
| bathrooms: 2.5 | 1st floor ceiling: 9' | width: 24'       |
| stories: 2     | 2nd floor ceiling: 9' | depth: 38'       |