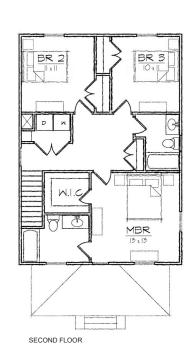

## **Four Square III**

This classic two story Prairie style house of 1518 square feet features a large open living and dining area, spacious kitchen, and a private master bedroom suite.

The plan includes a total of three bedrooms, two full bathrooms, a laundry room, a powder room and U-shaped kitchen with a breakfast bar that opens to the dining room.

## **Specifications**

bedrooms: 3 square footage: 1518 roof pitch: 8/12 bathrooms: 2.5 1st floor ceiling: 9' width: 24' stories: 2 2nd floor ceiling: 8' depth: 43'