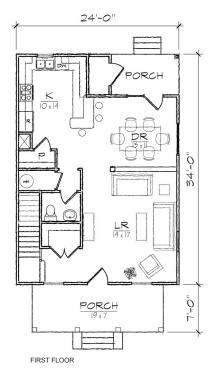

## **Four Square III**

This classic two story Prairie style house of 1518 square feet features a large open living and dining area, spacious kitchen, and a private master bedroom suite.

The plan includes a total of three bedrooms, two full bathrooms, a laundry room, a powder room and U-shaped kitchen with a breakfast bar that opens to the dining room.

## **Specifications**

bedrooms: 3 square footage: 1518 roof pitch: 8/12 bathrooms: 2.5 1st floor ceiling: 9' width: 24' stories: 2 2nd floor ceiling: 8' depth: 43'