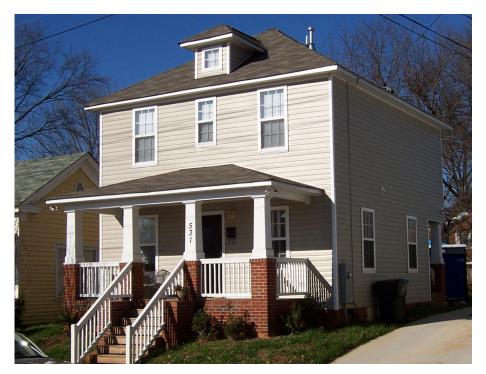

## **Four Square III**

This classic two story Prairie style house of 1518 square feet features a large open living and dining area, spacious kitchen, and a private master bedroom suite.

The plan includes a total of three bedrooms, two full bathrooms, a laundry room, a powder room and U-shaped kitchen with a breakfast bar that opens to the dining room.

The Craftsman inspired exterior offers a hip roof with a dormer, a full front porch covered with a hip roof, a covered rear porch, and exterior storage room. At 24' in width it is ideally suited for a narrow lot.