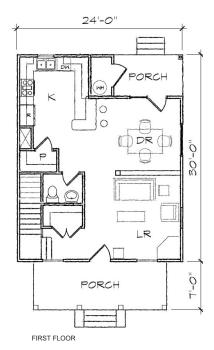

## Four Square II

This classic two story Prairie style house of 1316 square feet features a large open living and dining area, spacious kitchen, and a private master bedroom suite.

The plan includes a total of three bedrooms, two full bathrooms, a laundry room, a powder room and U-shaped kitchen with a breakfast bar that opens to the dining room.

The Craftsman inspired exterior offers a hip roof with a dormer, a full front porch covered with a hip roof, a covered rear porch, and exterior storage room. At 24'-0" in width it is ideally suited for a narrow lot.

## **Specifications**

bedrooms: 3 square footage: 1316 roof pitch: 8/12 bathrooms: 2.5 1st floor ceiling: 9' width: 24' stories: 2 2nd floor ceiling: 8' depth: 37'