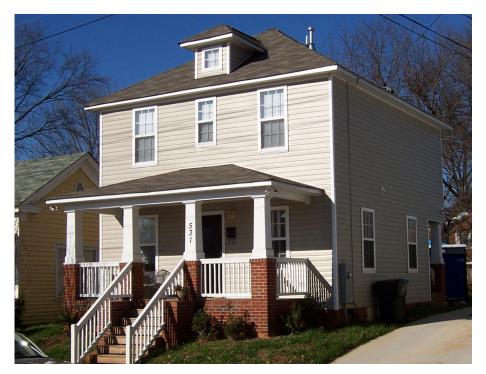

## Four Square II

This classic two story Prairie style house of 1316 square feet features a large open living and dining area, spacious kitchen, and a private master bedroom suite.

The plan includes a total of three bedrooms, two full bathrooms, a laundry room, a powder room and U-shaped kitchen with a breakfast bar that opens to the dining room.

The Craftsman inspired exterior offers a hip roof with a dormer, a full front porch covered with a hip roof, a covered rear porch, and exterior storage room. At 24'-0" in width it is ideally suited for a narrow lot.