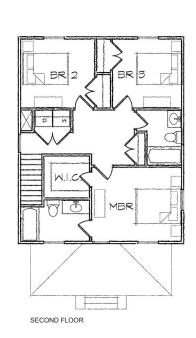

## Four Square II

This classic two story Prairie style house of 1316 square feet features a large open living and dining area, spacious kitchen, and a private master bedroom suite.

The plan includes a total of three bedrooms, two full bathrooms, a laundry room, a powder room and U-shaped kitchen with a breakfast bar that opens to the dining room.

## **Specifications**

bedrooms: 3 square footage: 1316 roof pitch: 8/12 bathrooms: 2.5 1st floor ceiling: 9' width: 24' stories: 2 2nd floor ceiling: 8' depth: 37'