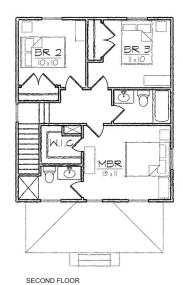

## Four Square I

This classic two story Prairie style house of 1158 square feet features a large open living and dining area, spacious kitchen, and a private master bedroom suite.

The plan includes a total of three bedrooms, two full bathrooms, a laundry room, a powder room, and a U-shaped kitchen with a breakfast bar that opens to the dining room.

## Specifications

| bedrooms: 3  | square footage: 1158  | roof pitch: 8/12 |
|--------------|-----------------------|------------------|
| bathrooms: 2 | 1st floor ceiling: 9' | width: 23' 4"    |
| stories: 2   | 2nd floor ceiling: 8' | depth: 34' 4"    |