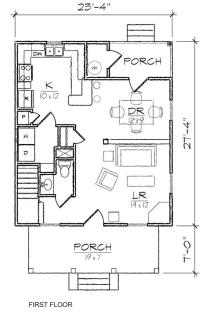

## Four Square I

This classic two story Prairie style house of 1158 square feet features a large open living and dining area, spacious kitchen, and a private master bedroom suite.

The plan includes a total of three bedrooms, two full bathrooms, a laundry room, a powder room, and a U-shaped kitchen with a breakfast bar that opens to the dining room.

The Craftsman inspired exterior offers a hip roof with a dormer, a full front porch covered with a hip roof, a covered rear porch, and exterior storage room. At 23'-4" in width it is ideally suited for a narrow lot.

## Specifications

| bedrooms: 3  | square footage: 1158  | roof pitch: 8/12 |
|--------------|-----------------------|------------------|
| bathrooms: 2 | 1st floor ceiling: 9' | width: 23' 4"    |
| stories: 2   | 2nd floor ceiling: 8' | depth: 34' 4"    |