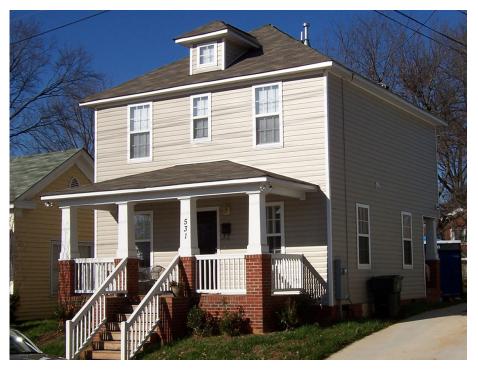

## Four Square I

This classic two story Prairie style house of 1158 square feet features a large open living and dining area, spacious kitchen, and a private master bedroom suite.

The plan includes a total of three bedrooms, two full bathrooms, a laundry room, a powder room, and a U-shaped kitchen with a breakfast bar that opens to the dining room.

The Craftsman inspired exterior offers a hip roof with a dormer, a full front porch covered with a hip roof, a covered rear porch, and exterior storage room. At 23'-4" in width it is ideally suited for a narrow lot.