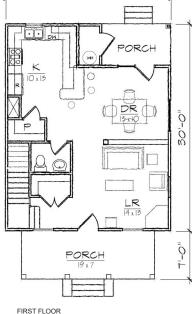

## Franklin II

This classic two story Prairie style house of 1328 square feet features a large open living and dining area, spacious kitchen, and a private master bedroom suite.

The plan includes a total of three bedrooms, two full bathrooms, a laundry room, a powder room, and U-shaped kitchen with a breakfast bar that opens to the dining room.

The Craftsman inspired exterior offers a front to rear gable roof, a full front porch covered with a shed roof, a covered rear porch, and exterior storage room. At 24 ft in width it is ideally suited for a narrow lot.