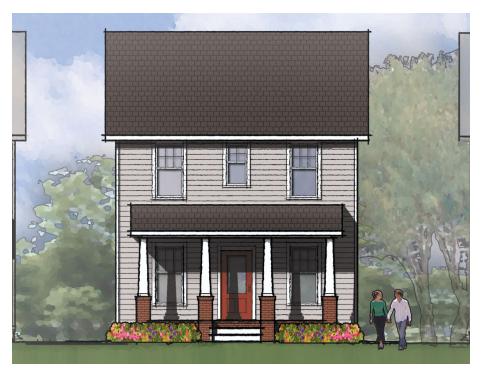

## Franklin II

This classic two story Prairie style house of 1328 square feet features a large open living and dining area, spacious kitchen, and a private master bedroom suite.

The plan includes a total of three bedrooms, two full bathrooms, a laundry room, a powder room, and U-shaped kitchen with a breakfast bar that opens to the dining room.

The Craftsman inspired exterior offers a front to rear gable roof, a full front porch covered with a shed roof, a covered rear porch, and exterior storage room. At 24 ft in width it is ideally suited for a narrow lot.