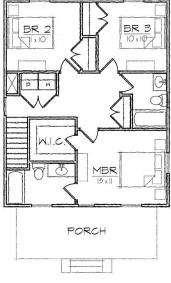

## Franklin II

This classic two story Prairie style house of 1328 square feet features a large open living and dining area, spacious kitchen, and a private master bedroom suite.

The plan includes a total of three bedrooms, two full bathrooms, a laundry room, a powder room, and U-shaped kitchen with a breakfast bar that opens to the dining room.

24'-0"

SECOND FLOOR