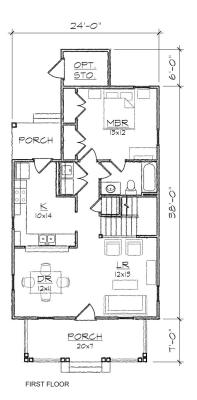

## **Gentry II**

This two story Queen Anne style house of 1239 square feet features a large open living and dining area and a first floor master bedroom suite.

This open floor plan includes a total of three bedrooms, two full bathrooms, and an L-shaped galley kitchen with a breakfast bar that opens to the dining room. The second floor offers two bedrooms and a shared bathroom.

The historically inspired exterior offers a hipped roof, covered front and rear porches, and exterior storage room. At 24 ft in width, it is ideally suited for a narrow lot.

Modifications available upon request.

## **Specifications**

bedrooms: 3 square footage: 1239 roof pitch: 8/12
bathrooms: 2 1st floor ceiling: 9' width: 24'
stories: 2 2nd floor ceiling: 8' depth: 45'