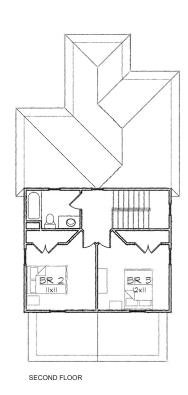

## **Gentry II**

This two story Queen Anne style house of 1239 square feet features a large open living and dining area and a first floor master bedroom suite.

This open floor plan includes a total of three bedrooms, two full bathrooms, and an L-shaped galley kitchen with a breakfast bar that opens to the dining room. The second floor offers two bedrooms and a shared bathroom.