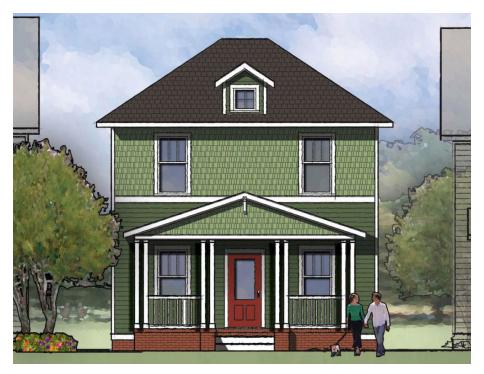

## **Gentry II**

This two story Queen Anne style house of 1239 square feet features a large open living and dining area and a first floor master bedroom suite.

This open floor plan includes a total of three bedrooms, two full bathrooms, and an L-shaped galley kitchen with a breakfast bar that opens to the dining room. The second floor offers two bedrooms and a shared bathroom.

The historically inspired exterior offers a hipped roof, covered front and rear porches, and exterior storage room. At 24 ft in width, it is ideally suited for a narrow lot.

Modifications available upon request.