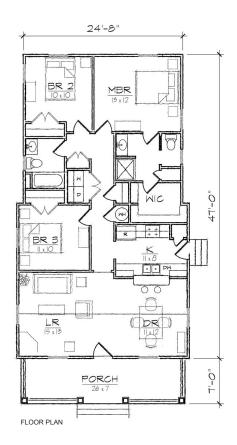

## **Hawkins II**

This single story bungalow style house of 1207 square feet features a large open living and dining area with optional vaulted ceiling and a private master bedroom suite.

The plan includes a total of three bedrooms, two full bathrooms, a laundry area, and U-shaped kitchen with a breakfast bar pass-through that opens to the dining room.

## **Specifications**

bedrooms: 3 square footage: 1207 roof pitch: 8/12 bathrooms: 2 1st floor ceiling: 9' width: 26' 8" depth: 54'