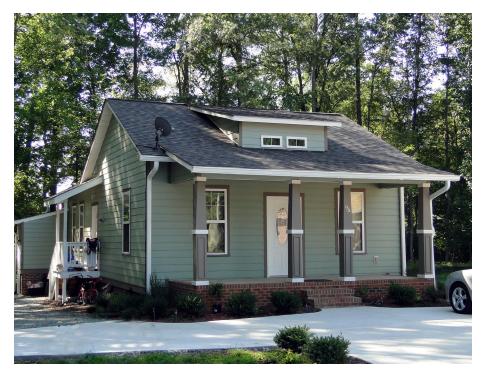

## **Hawkins II**

This single story bungalow style house of 1207 square feet features a large open living and dining area with optional vaulted ceiling and a private master bedroom suite.

The plan includes a total of three bedrooms, two full bathrooms, a laundry area, and U-shaped kitchen with a breakfast bar pass-through that opens to the dining room.

The Craftsman inspired exterior offers a gabled roof with a shed dormer, a large covered front porch, and side entry. At 26'-8" in width it is ideally suited for a narrow lot.

Also available: Hawkins 2BR, Hawkins I. Modifications available upon request.