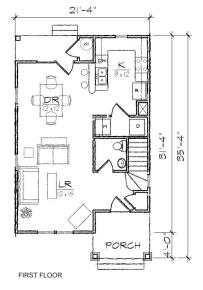

## Martin I

This two story Queen Anne style house of 1188 square feet features a spacious living and dining room area and a private master bedroom suite with a walk-in closet.

This open floor plan includes a total of three bedrooms, two full bathrooms, a powder room, a laundry room, and U-shaped kitchen with a breakfast bar that opens to the dining room.

The historically inspired exterior offers a dutch gabled roof, covered front and rear porches, and exterior storage room. At 21'-4" ft in width it is ideally suited for a narrow lot.

Also available: Martin II, Martin III. Modifications available upon request.

## **Specifications**

bedrooms: 3 square footage: 1188 roof pitch: 8/12 bathrooms: 2.5 1st floor ceiling: 9' width: 21' 4" stories: 2 2nd floor ceiling: 8' depth: 35' 4"