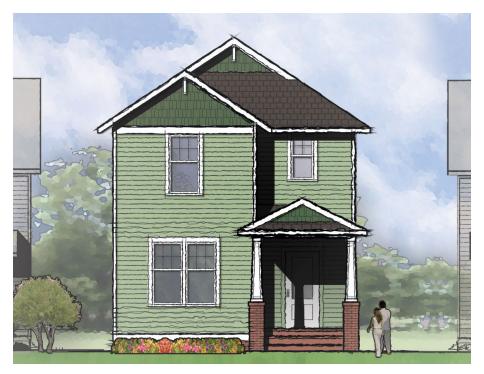

## Martin I

This two story Queen Anne style house of 1188 square feet features a spacious living and dining room area and a private master bedroom suite with a walk-in closet.

This open floor plan includes a total of three bedrooms, two full bathrooms, a powder room, a laundry room, and U-shaped kitchen with a breakfast bar that opens to the dining room.

The historically inspired exterior offers a dutch gabled roof, covered front and rear porches, and exterior storage room. At 21'-4" ft in width it is ideally suited for a narrow lot.

Also available: Martin II, Martin III. Modifications available upon request.