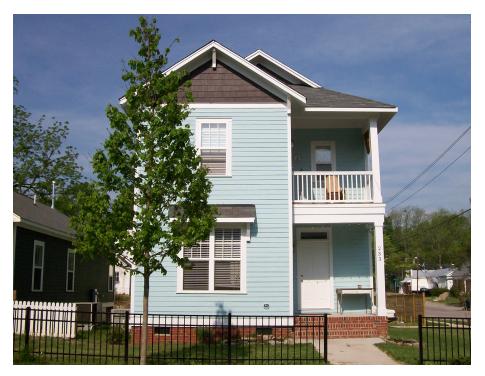

## Miranda I

This two story Queen Anne style house of 1199 square feet features a spacious living and dining room area and a second floor private master bedroom suite with balcony.

This open floor plan includes a total of three bedrooms, two full bathrooms, a powder room, laundry room, and U-shaped kitchen with a breakfast bar that opens to the dining room.

The historically inspired exterior offers a dutch gabled roof with shingled accents, covered front and rear porches, and exterior storage room. At 21 ft in width it is ideally suited for a narrow lot.