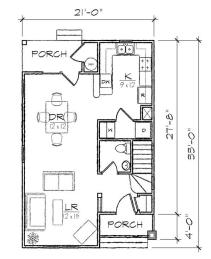

## Miranda I

This two story Queen Anne style house of 1199 square feet features a spacious living and dining room area and a second floor private master bedroom suite with balcony.

This open floor plan includes a total of three bedrooms, two full bathrooms, a powder room, laundry room, and U-shaped kitchen with a breakfast bar that opens to the dining room.

FIRST FLOOR

Also available: Miranda II, Miranda III. Modifications available upon request.

SECOND FLOOR

## Specifications

| bedrooms: 3    | square footage: 1199  | roof pitch: 8/12 |
|----------------|-----------------------|------------------|
| bathrooms: 2.5 | 1st floor ceiling: 9' | width: 21'       |
| stories: 2     | 2nd floor ceiling: 8' | depth: 33'       |