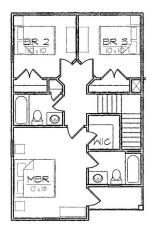

## Miranda I

This two story Queen Anne style house of 1199 square feet features a spacious living and dining room area and a second floor private master bedroom suite with balcony.

This open floor plan includes a total of three bedrooms, two full bathrooms, a powder room, laundry room, and U-shaped kitchen with a breakfast bar that opens to the dining room.

FIRST FLOOR

Also available: Miranda II, Miranda III. Modifications available upon request.

SECOND FLOOR

## Specifications

| bedrooms: 3    | square footage: 1199  | roof pitch: 8/12 |
|----------------|-----------------------|------------------|
| bathrooms: 2.5 | 1st floor ceiling: 9' | width: 21'       |
| stories: 2     | 2nd floor ceiling: 8' | depth: 33'       |