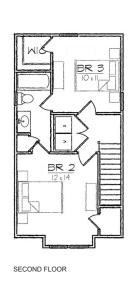

## Noble I

This two story Prairie style house of 1162 square feet features a large open living and dining area, spacious kitchen, and a private master bedroom suite on the first floor.

The plan includes a total of three bedrooms, two full bathrooms, a laundry room, and U-shaped kitchen that opens to the dining room.

## Specifications

| bedrooms: 3  | square footage: 1162  | roof pitch: 8/12  |
|--------------|-----------------------|-------------------|
| bathrooms: 2 | 1st floor ceiling: 9' | width: <b>16'</b> |
| stories: 2   | 2nd floor ceiling: 8' | depth: 51'        |