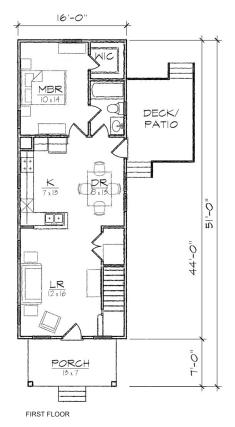

## Noble I

This two story Prairie style house of 1162 square feet features a large open living and dining area, spacious kitchen, and a private master bedroom suite on the first floor.

The plan includes a total of three bedrooms, two full bathrooms, a laundry room, and U-shaped kitchen that opens to the dining room.

The Craftsman inspired exterior offers a hip roof with a gabled second floor bay window, a full front porch covered with a hip roof, and a side deck entry. At 16'-0" in width it is ideally suited for a narrow lot.

## Specifications

| bedrooms: 3  | square footage: 1162  | roof pitch: 8/12  |
|--------------|-----------------------|-------------------|
| bathrooms: 2 | 1st floor ceiling: 9' | width: <b>16'</b> |
| stories: 2   | 2nd floor ceiling: 8' | depth: 51'        |