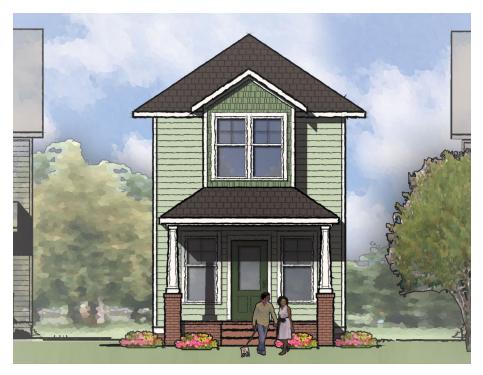

## Noble I

This two story Prairie style house of 1162 square feet features a large open living and dining area, spacious kitchen, and a private master bedroom suite on the first floor.

The plan includes a total of three bedrooms, two full bathrooms, a laundry room, and U-shaped kitchen that opens to the dining room.

The Craftsman inspired exterior offers a hip roof with a gabled second floor bay window, a full front porch covered with a hip roof, and a side deck entry. At 16'-0" in width it is ideally suited for a narrow lot.