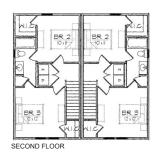

Both plans offer a total of three bedrooms, two full bathrooms, a laundry area, and U-shaped kitchen that opens to the dining room.

The Craftsman inspired exterior offers a shared full front porch covered with a hip roof with gable entry, and separate side deck entries.

## **Specifications**

bedrooms: 3 square footage: 2296 roof pitch: 8/12 bathrooms: 2 1st floor ceiling: 9' width: 32' 4" stories: 2 2nd floor ceiling: 8' depth: 51'