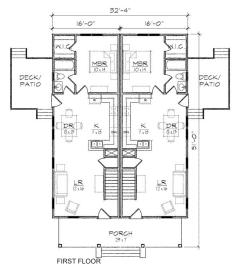

Both plans offer a total of three bedrooms, two full bathrooms, a laundry area, and U-shaped kitchen that opens to the dining room.

The Craftsman inspired exterior offers a shared full front porch covered with a hip roof with gable entry, and separate side deck entries.

## **Specifications**

bedrooms: 3 square footage: 2296 roof pitch: 8/12 bathrooms: 2 1st floor ceiling: 9' width: 32' 4" stories: 2 2nd floor ceiling: 8' depth: 51'