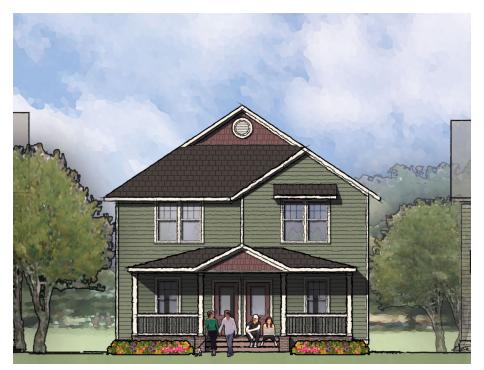

## **Nowell Duplex**

This two story Prairie style duplex offers two units of 1148 square feet. Each unit features a large open living room, spacious kitchen and dining space, and a private master bedroom suite on the first floor.

Both plans offer a total of three bedrooms, two full bathrooms, a laundry area, and U-shaped kitchen that opens to the dining room.

The Craftsman inspired exterior offers a shared full front porch covered with a hip roof with gable entry, and separate side deck entries.