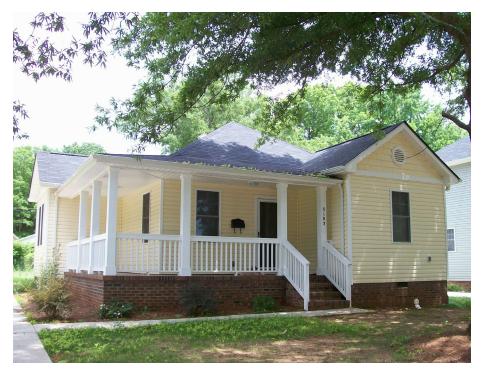

## Warren 2BR

This single story Folk Victorian style home of 964 square feet features a spacious living room and a U-shaped kitchen with a breakfast bar that opens to the dining room.

This open floor plan includes a total of two bedrooms, one full bathroom, a laundry closet, and ample storage.

The historically-inspired exterior offers a double gable or hip roof option with side gable, an optional wrap-around front porch, covered rear porch, and exterior storage room. This design is ideal for a corner lot.