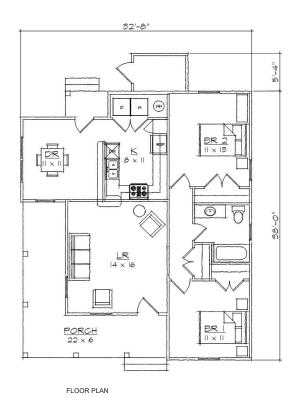

## Warren 2BR

This single story Folk Victorian style home of 964 square feet features a spacious living room and a U-shaped kitchen with a breakfast bar that opens to the dining room.

This open floor plan includes a total of two bedrooms, one full bathroom, a laundry closet, and ample storage.

## **Specifications**

bedrooms: 3 square footage: 964 roof pitch: 8/12 bathrooms: 2 1st floor ceiling: 9' width: 32' 8" depth: 38'