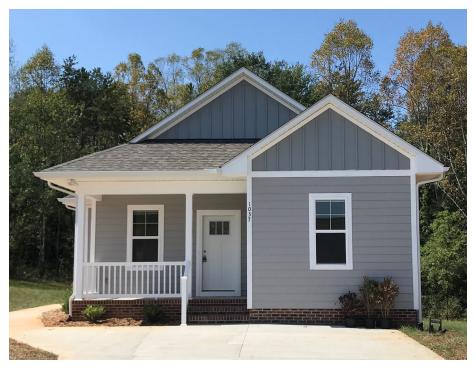

## Whitney I

This single story Folk Victorian style house of 1088 square feet features a spacious living room, separate dining area, and a private master bedroom suite with double closets.

This open floor plan includes a total of three bedrooms, two full bathrooms, laundry area, and centralized U-shaped kitchen with a breakfast bar that opens to the dining room.

The historically inspired exterior offers a double gable roof with a side gable, covered front and rear porches, and exterior storage room.

Also available: Whitney 2BR, Whitney II, Whitney III. Modifications available upon request.