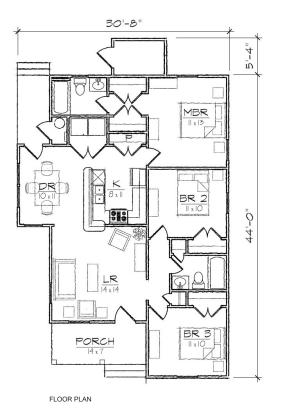

## Whitney I

This single story Folk Victorian style house of 1088 square feet features a spacious living room, separate dining area, and a private master bedroom suite with double closets.

This open floor plan includes a total of three bedrooms, two full bathrooms, laundry area, and centralized U-shaped kitchen with a breakfast bar that opens to the dining room.

## Specifications

| bedrooms: 3  | square footage: 1088  | roof pitch: 8/12 |
|--------------|-----------------------|------------------|
| bathrooms: 2 | 1st floor ceiling: 9' | width: 30' 8"    |
| stories: 1   |                       | depth: 44'       |