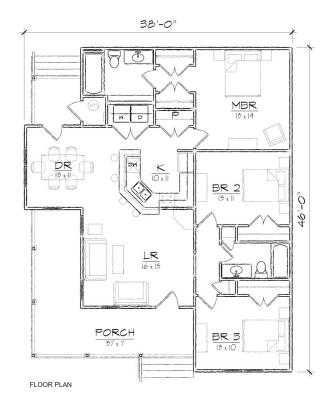

## Winslow II

This single story Folk Victorian style house of 1318 square feet features a spacious living room, separate dining area, and a private master bedroom suite with double closets.

This open floor plan includes a total of three bedrooms, two full bathrooms, laundry area, and centralized U-shaped kitchen with a breakfast bar that opens to the dining room.

## **Specifications**

bedrooms: 3 square footage: 1318 roof pitch: 8/12 bathrooms: 2 1st floor ceiling: 9' width: 38' stories: 1 depth: 46'