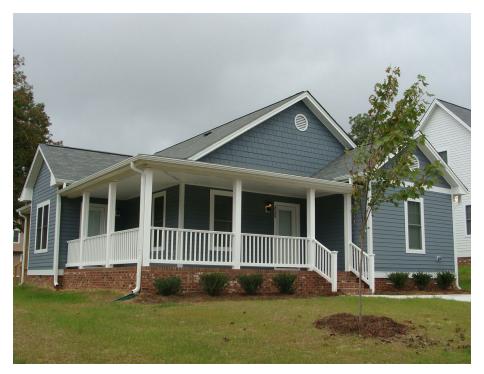

## Winslow II

This single story Folk Victorian style house of 1318 square feet features a spacious living room, separate dining area, and a private master bedroom suite with double closets.

This open floor plan includes a total of three bedrooms, two full bathrooms, laundry area, and centralized U-shaped kitchen with a breakfast bar that opens to the dining room.

The historically inspired exterior offers a double gable roof with a side gable, wrap around front porch, covered rear porch, and exterior storage room. This design is ideal for a corner lot.

Also available: Winslow 2BR, Winslow I, Winslow III. Modifications available upon request.