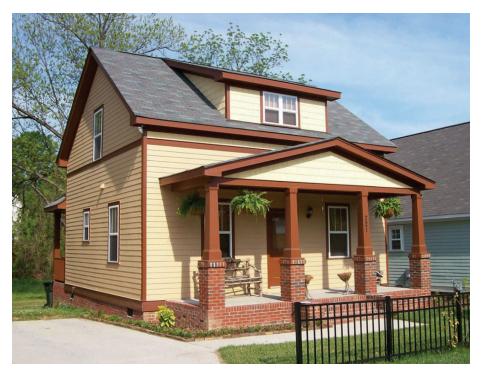

## **Bentley I**

This one and one half story bungalow style home of 1184 square feet features a large open living and dining area and a first floor master bedroom suite. The plan includes a total of three bedrooms, two full bathrooms, and an L-shaped galley kitchen with a breakfast bar that opens to the dining room. The second floor offers two bedrooms, a shared full bathroom, the laundry area, and abundant easily accessible storage.

The Arts and Crafts inspired exterior offers a side to side gable roof and a front shed dormer, covered front and rear porches, and an exterior storage room. At 26'-8" it is ideally suited for a narrow lot.