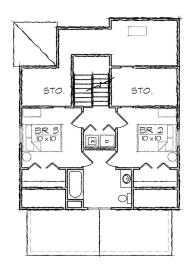

## **Bentley I**

This one and one half story bungalow style home of 1184 square feet features a large open living and dining area and a first floor master bedroom suite. The plan includes a total of three bedrooms, two full bathrooms, and an L-shaped galley kitchen with a breakfast bar that opens to the dining room. The second floor offers two bedrooms, a shared full bathroom, the laundry area, and abundant easily accessible storage.

SECOND FLOOR