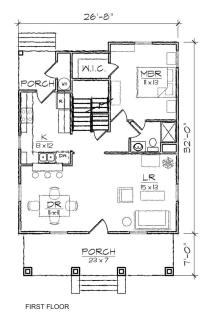

## **Bentley I**

This one and one half story bungalow style home of 1184 square feet features a large open living and dining area and a first floor master bedroom suite. The plan includes a total of three bedrooms, two full bathrooms, and an L-shaped galley kitchen with a breakfast bar that opens to the dining room. The second floor offers two bedrooms, a shared full bathroom, the laundry area, and abundant easily accessible storage.

The Arts and Crafts inspired exterior offers a side to side gable roof and a front shed dormer, covered front and rear porches, and an exterior storage room. At 26'-8" it is ideally suited for a narrow lot.

## Specifications

| bedrooms: 3  | square footage: 1184  | roof pitch: 9/12 |
|--------------|-----------------------|------------------|
| bathrooms: 2 | 1st floor ceiling: 9' | width: 26' 8"    |
| stories: 2   | 2nd floor ceiling: 8' | depth: 39'       |