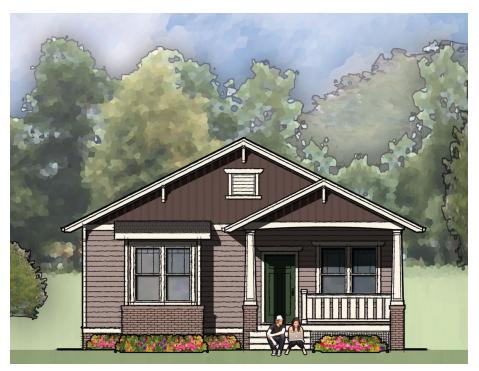

## **Cameron II**

This single story bungalow style house of 1322 square feet features a dramatic large open vaulted living and dining room area that is open to a spacious kitchen with an attached laundry room.

The home offers a private master bedroom suite and includes a total of three bedrooms and two full bathrooms.

The Arts and Crafts inspired exterior offers a double gabled roof, projecting front bay with a front porch, and rear deck.