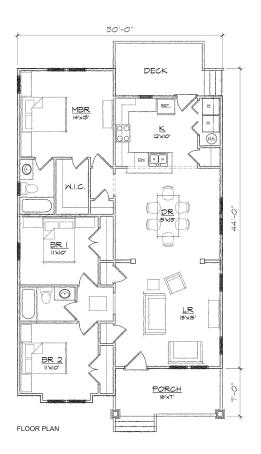

## **Cameron II**

This single story bungalow style house of 1322 square feet features a dramatic large open vaulted living and dining room area that is open to a spacious kitchen with an attached laundry room.

The home offers a private master bedroom suite and includes a total of three bedrooms and two full bathrooms.

The Arts and Crafts inspired exterior offers a double gabled roof, projecting front bay with a front porch, and rear deck.

## Specifications

| bedrooms: 3  | square footage: 1322  | roof pitch: 6/12 |
|--------------|-----------------------|------------------|
| bathrooms: 2 | 1st floor ceiling: 9' | width: 30'       |
| stories: 1   |                       | depth: 51'       |