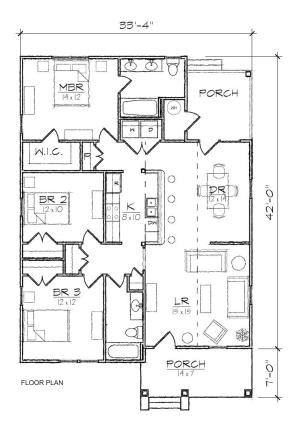

## **Carolinian II**

This single story bungalow style house of 1312 square feet features a dramatic large open vaulted living and dining room area and a private master bedroom suite located in the rear.

The plan includes a total of three bedrooms, two full bathrooms, a laundry area, and a centralized galley kitchen that opens to the dining and living areas.

The Arts and Crafts inspired exterior offers a dutch gable roof with a gable front porch, large rear covered porch that can be screened, and exterior storage room.

## Specifications

| bedrooms: 3  | square footage: 1312  | roof pitch: 8/12 |
|--------------|-----------------------|------------------|
| bathrooms: 2 | 1st floor ceiling: 9' | width: 33' 4"    |
| stories: 1   |                       | depth: 49'       |