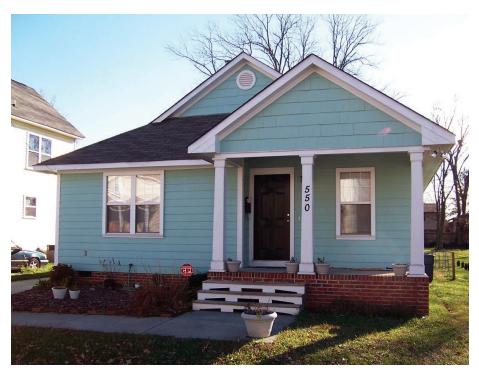

## **Carolinian II**

This single story bungalow style house of 1312 square feet features a dramatic large open vaulted living and dining room area and a private master bedroom suite located in the rear.

The plan includes a total of three bedrooms, two full bathrooms, a laundry area, and a centralized galley kitchen that opens to the dining and living areas.

The Arts and Crafts inspired exterior offers a dutch gable roof with a gable front porch, large rear covered porch that can be screened, and exterior storage room.