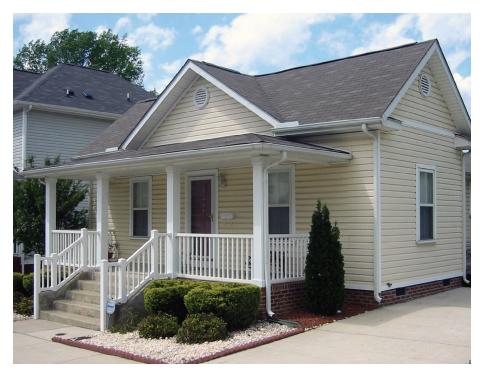

## **Delany II**

This single story Triple-A cottage style house of 1204 square feet features a vaulted living room and a vaulted private master bedroom suite.

The plan includes a total of three bedrooms, two full bathrooms, a laundry room, a galley kitchen with exterior access, and a pass-through that opens to the dining room.

The historically inspired exterior offers a full front porch, covered side porch, and exterior storage room.

Also available: Delany I, Delany III. Modifications available upon request.