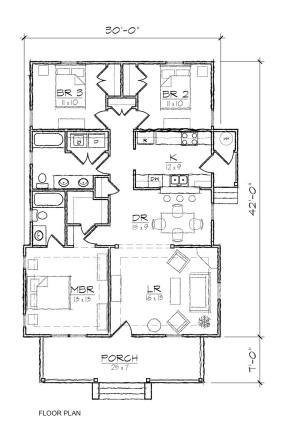

## **Delany II**

This single story Triple-A cottage style house of 1204 square feet features a vaulted living room and a vaulted private master bedroom suite.

The plan includes a total of three bedrooms, two full bathrooms, a laundry room, a galley kitchen with exterior access, and a pass-through that opens to the dining room.

## **Specifications**

bedrooms: 3 square footage: 1204 roof pitch: 8/12 bathrooms: 2 1st floor ceiling: 9' width: 30' stories: 1 depth: 49'