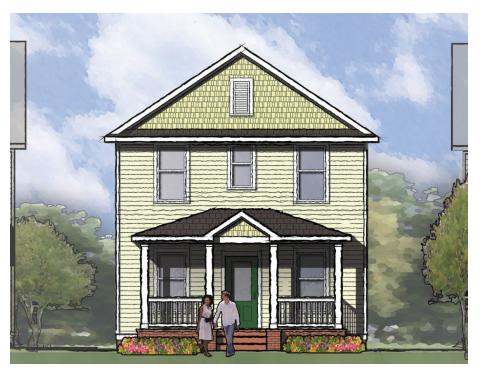

## Gibson III

This two story Prairie style house of 1430 square feet features a large, open living room and a spacious kitchen with a breakfast bar that opens to the dining area.

The first floor also has a separate laundry room, ample storage, and a master bedroom suite. The second floor includes three bedrooms and one full bathroom.

The historically inspired exterior offers a gable roof with an accent of shingles, a full front porch covered with a hip roof and gabled entry, and covered rear porch. At 24'-0" in width, it is ideally suited for a narrow lot.