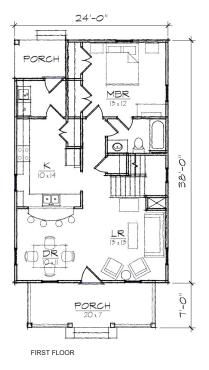

## Gibson III

This two story Prairie style house of 1430 square feet features a large, open living room and a spacious kitchen with a breakfast bar that opens to the dining area.

The first floor also has a separate laundry room, ample storage, and a master bedroom suite. The second floor includes three bedrooms and one full bathroom.

The historically inspired exterior offers a gable roof with an accent of shingles, a full front porch covered with a hip roof and gabled entry, and covered rear porch. At 24'-0" in width, it is ideally suited for a narrow lot.