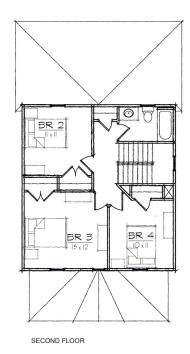

## Gibson III

This two story Prairie style house of 1430 square feet features a large, open living room and a spacious kitchen with a breakfast bar that opens to the dining area.

The first floor also has a separate laundry room, ample storage, and a master bedroom suite. The second floor includes three bedrooms and one full bathroom.