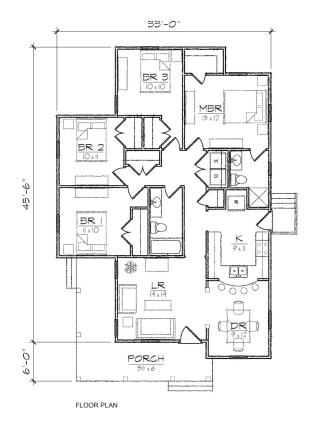

## Julia II

This single story bungalow style house of 1313 square feet features a large living room and separate dining room as well as a private master bedroom suite.

This house includes a total of four bedrooms, two full bathrooms, a laundry area, and U-shaped kitchen with a breakfast bar that opens to the dining room.

## Specifications

| bedrooms: 4  | square footage: 1313  | roof pitch: 9/12 |
|--------------|-----------------------|------------------|
| bathrooms: 2 | 1st floor ceiling: 9' | width: 33'       |
| stories: 1   |                       | depth: 52' 8"    |