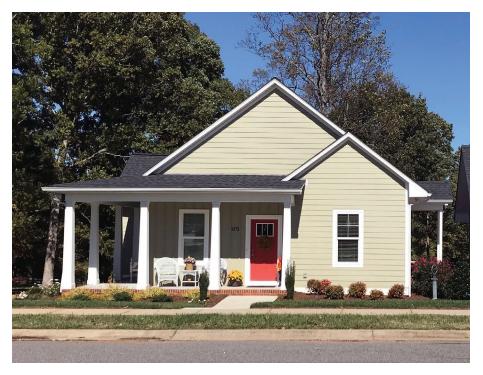

## Julia II

This single story bungalow style house of 1313 square feet features a large living room and separate dining room as well as a private master bedroom suite.

This house includes a total of four bedrooms, two full bathrooms, a laundry area, and U-shaped kitchen with a breakfast bar that opens to the dining room.

The Craftsman inspired exterior offers a double gabled roof, a wrap-around front porch with a side gable, and a side stoop.

Also available: Julia II Accessible. Modifications available upon request.