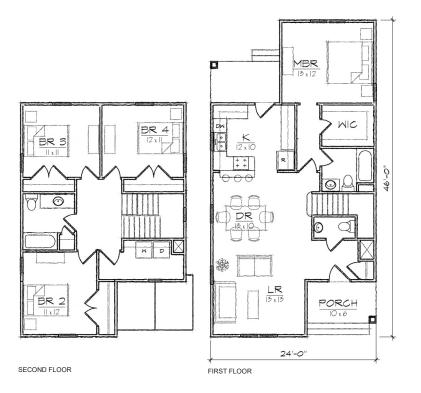

## Linden III

This two story Queen Anne style house of 1599 square feet features a spacious living and dining room area and a first floor private master bedroom suite with a walk-in closet.

This open floor plan includes a total of four bedrooms, two full bathrooms, a powder room, laundry room, and U-shaped kitchen with a breakfast bar and opens to the dining room.

## **Specifications**

bedrooms: 4 square footage: 1599 roof pitch: 8/12 bathrooms: 2.5 1st floor ceiling: 9' width: 24' stories: 2 2nd floor ceiling: 8' depth: 46'