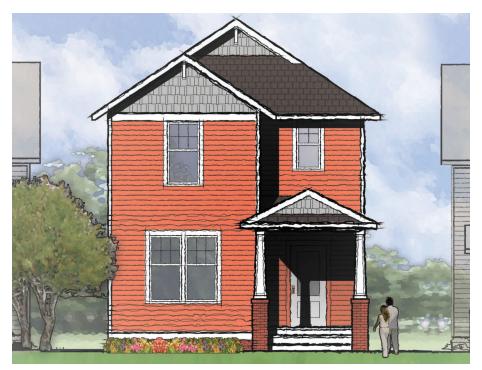

## Linden III

This two story Queen Anne style house of 1599 square feet features a spacious living and dining room area and a first floor private master bedroom suite with a walk-in closet.

This open floor plan includes a total of four bedrooms, two full bathrooms, a powder room, laundry room, and U-shaped kitchen with a breakfast bar and opens to the dining room.

The historically inspired exterior offers a dutch gabled roof with shingled accents and covered front and rear porches.

Modifications available upon request.