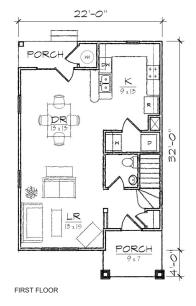

## Martin II

This two story Queen Anne style house of 1269 square feet features a spacious living and dining room area and a private master bedroom suite with a walk-in closet.

This open floor plan includes a total of three bedrooms, two full bathrooms, a powder room, a laundry room, and U-shaped kitchen with a breakfast bar that opens to the dining room.

The historically inspired exterior offers a dutch gabled roof, covered front and rear porches, and exterior storage room.

## Also available: Martin I, Martin III. Modifications available upon request.

**Specifications** 

| bedrooms: 3    | square footage: <b>1269</b> | roof pitch: 8/12 |
|----------------|-----------------------------|------------------|
| bathrooms: 2.5 | 1st floor ceiling: 9'       | width: 22'       |
| stories: 2     | 2nd floor ceiling: 8'       | depth: 36'       |