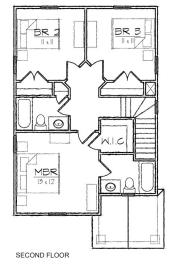

## Martin II

This two story Queen Anne style house of 1269 square feet features a spacious living and dining room area and a private master bedroom suite with a walk-in closet.

This open floor plan includes a total of three bedrooms, two full bathrooms, a powder room, a laundry room, and U-shaped kitchen with a breakfast bar that opens to the dining room.

## Also available: Martin I, Martin III. Modifications available upon request.

**Specifications** 

| bedrooms: 3    | square footage: <b>1269</b> | roof pitch: 8/12 |
|----------------|-----------------------------|------------------|
| bathrooms: 2.5 | 1st floor ceiling: 9'       | width: 22'       |
| stories: 2     | 2nd floor ceiling: 8'       | depth: 36'       |