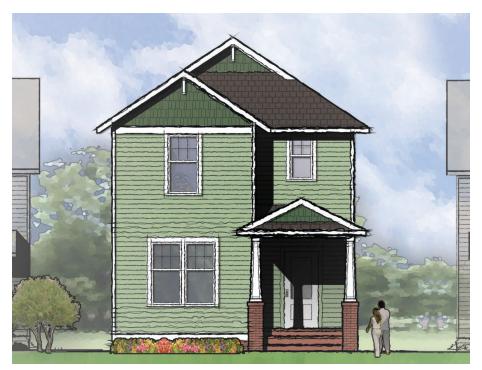

## Martin II

This two story Queen Anne style house of 1269 square feet features a spacious living and dining room area and a private master bedroom suite with a walk-in closet.

This open floor plan includes a total of three bedrooms, two full bathrooms, a powder room, a laundry room, and U-shaped kitchen with a breakfast bar that opens to the dining room.

The historically inspired exterior offers a dutch gabled roof, covered front and rear porches, and exterior storage room.

## Also available: Martin I, Martin III. Modifications available upon request.

**Specifications** 

| bedrooms: 3    | square footage: <b>1269</b> | roof pitch: 8/12 |
|----------------|-----------------------------|------------------|
| bathrooms: 2.5 | 1st floor ceiling: 9'       | width: 22'       |
| stories: 2     | 2nd floor ceiling: 8'       | depth: 36'       |